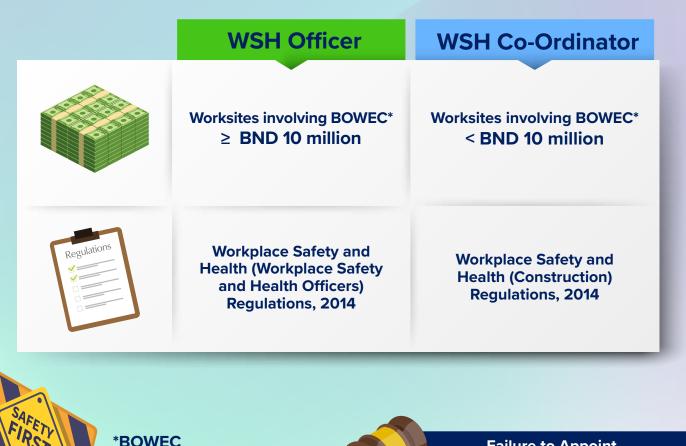

## DOES THE WSH OFFICER/CO-ORDINATOR NEED TO BE REGISTERED WITH SHENA?

Yes, under Section 32(b) and (c) no person shall act as a WSH Officer/Co-Ordinator except with the approval of the Authority.

\*BOWEC building operations or works of engineering construction